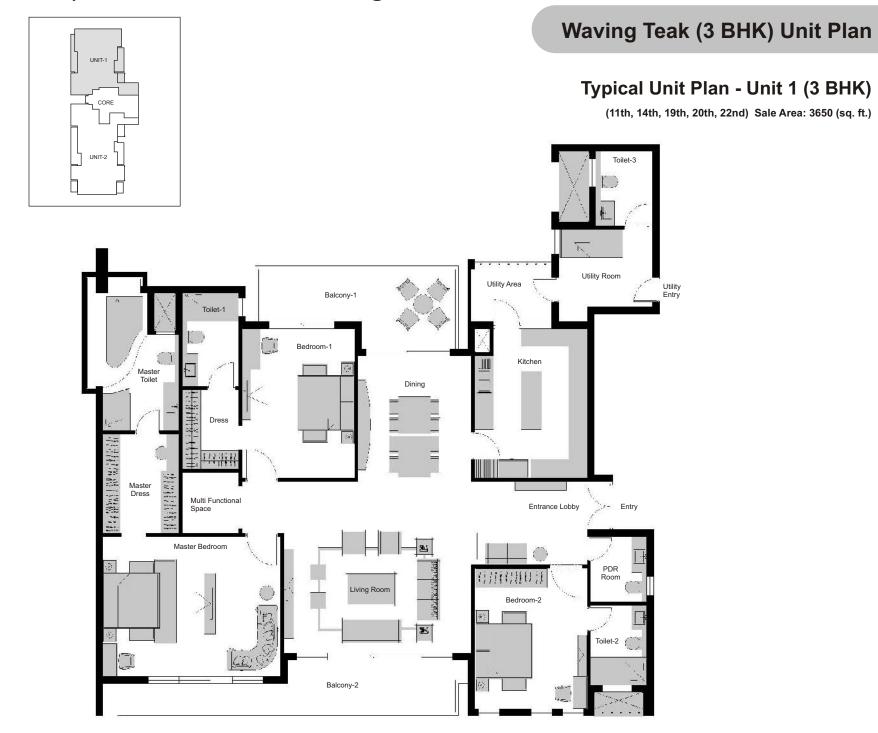

## **Experion Windchants Gurgaon Floor Plan, 3BHK 3650**

|                | MM           | Feet-Inch       |                | MM          | Feet-Inch       |                        | MM          | Feet-Inch       |
|----------------|--------------|-----------------|----------------|-------------|-----------------|------------------------|-------------|-----------------|
| Master Bedroom | 6025 x 4565  | 19'-0" x 15'-0" | Kitchen        | 3655 x 4880 | 12'-0" x 16'-0" | Toilet-2               | 1830 x 2590 | 6'-0" x 8'-6"   |
| Bedroom-1      | 3650 x 4880  | 12'-0" x 16'-0" | Master Dress   | 2485 x 3210 | 8'-2" x 10'-6"  | Toilet-3               | 1830 x 2420 | 6'-0" x 8'-0"   |
| Bedroom-2      | 3655 x 4580  | 12'-0" x 15'-0" | Dress          | 1830 x 2575 | 6'-0" x 8'-5"   | Multi Functional Space | 1830 x 1970 | 6'-0" x 6'-5"   |
| Living Room    | 6100 x 5600  | 20'-0" x 18'-4" | Entrance Lobby | 3770 x 2720 | 12'-5" x 8'-11" | Utility Area           | 2730 x 1790 | 8'-11" x 5'-10" |
| Balcony-1      | 6635 x 2705  | 21'-9" x 9'-0"  | PDR Room       | 1830 x 2130 | 6'-0" x 7'-0"   | Utility Room           | 3050 x 2535 | 10'-0" x 8'-4"  |
| Balcony-2      | 11125 x 1800 | 36'-6" x 6'-0"  | Master Toilet  | 2935 x 4945 | 9'-8" x 16'-3"  |                        |             |                 |
| Dining         | 3700 x 4095  | 12'-2" x 13'-5" | Toilet-1       | 1830 x 3045 | 6'-0" x 10'-0"  |                        |             |                 |